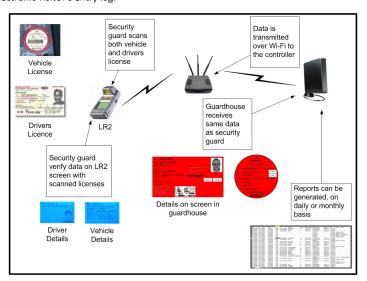

The LR2 scanner scans and verifies South African driver's licenses as well as AAMVA driver's licenses. The LR2 scans 1D and 2D barcodes and decrypts the SA driver's license card data. The scanner displays on screen the details of the driver including a photograph, for verification. In the case of vehicles, all vehicle details are scanned from the license disk and displayed on the device for verification. Device communication options include WiFi and USB. A 3 track magnetic swipe card reader is optional. The LR2 is compact and rugged to withstand the elements and rigours of use in tough environments.

License card and license disk displayed on Controller after scanned

Information and Sales: sales@techsolutions.co.za www.techsolutions.co.za

| 4 A                      |              |         |            | E       | F             |                     |       |              |                  |            |            |          |             | ) = |
|--------------------------|--------------|---------|------------|---------|---------------|---------------------|-------|--------------|------------------|------------|------------|----------|-------------|-----|
| 1 Date                   | Time         | File id | Device     | Type    | ID            |                     | Names |              | x Licence number |            | Expiry     | eNatis   | Make        |     |
|                          | /09 11:28:25 |         | FSW000     |         | 7304120086086 | BADENHORST          | ME    | 1973/04/12 F | 40630010B1H6     | 2008/01/16 |            |          |             |     |
| 3 2011/08                | /09 11:28:47 | 25559   | FSW000     | 93 SADL | 6701175048088 | CRONJE              | K     | 1967/01/17 M | 40460014GYSR     | 2007/11/28 | 2012/11/28 |          |             |     |
|                          | /09 11:29:41 |         | FSW000     |         | 3509240032083 | SMART               | C     | 1935/09/24 F | 40630010F75F     | 2009/05/28 | 2014/05/27 |          |             |     |
|                          | /09 11:29:48 |         | FSW000     |         |               |                     |       |              | FLJ637GP         |            | 2012/01/31 |          |             |     |
|                          | /09 11:30:03 |         | FSW000     |         |               |                     |       |              | ZTW695GP         |            | 2011/10/31 | 4046T02P | HONDA       |     |
|                          | /09 11:32:32 |         | FSW000     |         |               |                     |       |              | NVL134GP         |            |            |          | VOLKSWAGEN  |     |
| 8 2011/08                | /09 11:33:40 | 25562   | FSW000     |         |               |                     |       |              | NZC452GP         |            | 2012/03/31 | 4046E01Z | TOYOTA      |     |
|                          | /09 11:34:12 |         | FSW000     |         |               |                     |       |              | VSF572GP         |            | 2011/05/31 | 4046Q00T | BMW         |     |
| 10 2011/08               | /09 11:35:43 | 25563   | FSW000     | 93 SADL | 3812025046082 | LANDSBERG           | JC    | 1938/12/02 M | 40460014MBYG     | 2010/07/27 | 2015/09/28 |          |             |     |
|                          | /09 11:37:30 |         | FSW000     |         | 3511255040084 | BOTHA               | JH    | 1935/11/25 M | 411100049FLS     | 2011/07/05 | 2016/08/08 |          |             |     |
|                          | /09 11:38:04 |         | FSW000     |         |               |                     |       |              | BH08XFGP         |            | 2012/04/30 | 4046H01C | HONDA       |     |
| 13 2011/08               | /09 11:38:57 | 25564   | FSW000     |         | 4603210027089 |                     | JH    | 1946/03/21 F | 40460014K09D     | 2009/02/11 | 2014/02/10 |          |             |     |
|                          | /09 11:39:00 |         | FSW000     |         | 7203210112085 | SANGSTER            | N     | 1972/03/21 F | 40630010BRJY     | 2008/04/16 | 2013/04/16 |          |             |     |
| 15 2011/08               | /09 11:39:21 | 1 25062 | FSW000     |         | 7308285171088 | MISKIN              | D     | 1973/08/28 M | 40630010BH41     | 2008/03/11 | 2013/03/11 |          |             |     |
| 16 2011/08               | /09 11:39:47 | 25565   | FSW000     |         | 8411140012080 | WEBER               | RJ    | 1984/11/14 F | 40630010DKK0     | 2009/02/13 | 2014/02/12 |          |             |     |
| 17 2011/08               | 09 11:39:50  | 25063   | FSW000     | 94 SAVL |               |                     |       |              | ZHM612GP         |            | 2011/05/31 | 4046H02Z | CHERY       |     |
| 18 2011/08               | /09 11:43:40 | 25064   | FSW000     |         | 9103040067087 | VAN DER MERWE       | C     | 1991/03/04 F | 40120001636Z     | 2009/08/05 | 2014/08/04 |          |             |     |
|                          | /09 11:43:46 | 25566   | FSW000     | 93 SADL | 5610110053080 | ENGELBRECHT         | MS    | 1956/10/11 F | 40460014H261     | 2007/12/19 | 2012/12/19 |          |             |     |
|                          | /09 11:46:06 | 25567   | FSW000     | 93 SADL | 8009015064085 | VAN STRYP           | TL    | 1980/09/01 M | 4111000468HZ     | 2008/07/05 | 2013/07/05 |          |             |     |
| 21 2011/08               | 09 11:47:05  | 25568   | FSW000     | 93 SADL | 6108180150083 | KRUGER              | S     | 1961/08/18 F | 40460014FP25     | 2007/01/11 | 2012/01/11 |          |             |     |
|                          | /09 11:47:40 | 25065   | FSW000     | 94 SADL | 8404035893086 | MASHILE             | TF    | 1984/04/03 M | 422200001113     | 2010/04/23 | 2015/04/22 |          |             |     |
| 23 2011/08               | /09 11:47:49 | 25569   | FSW000     |         | 8803135017084 | KRUGER              | C     | 1988/03/13 M | 40460014JNWZ     | 2008/12/05 | 2013/12/04 |          |             |     |
|                          | /09 11:49:34 | 25066   | FSW000     | 94 SADL | 4309200044080 | VAN TONDER          | M     | 1943/09/20 F | 408800032DRJ     | 2009/07/08 | 2014/07/07 |          |             |     |
| 25 2011/08               | /09 11:50:03 | 25570   | FSW000     | 93 SADL | 7811155015087 | JANSEN VAN RENSBURG | WJ    | 1978/11/15 M | 404500034VDX     | 2006/08/15 | 2011/08/15 |          |             |     |
| 26 2011/08               | /09 11:50:38 | 25067   | FSW000     | 94 SAVL |               |                     |       |              | XZM386GP         |            | 2012/01/31 | 4046T077 | MERCEDES-BE | NZ  |
| 27 2011/08               | 09 11:51:35  | 25571   | FSW000     | 93 SADL | 7012040284083 | GOOSEN              | PM    | 1970/12/04 F | 40460014MLM5     | 2010/09/21 | 2015/09/27 |          |             |     |
| 28 2011/08               | 09 11:52:53  | 25068   | FSW000     | 94 SAVL |               |                     |       |              | VGJ726GP         |            | 2011/10/31 | 4046E084 | HONDA       |     |
| 29 2011/08               | 09 11:53:45  | 25069   | FSW000     | 94 SADL | 7304010139086 | GOOSEN              | IL    | 1973/04/01 F | 40930003484N     | 2009/09/13 | 2014/09/12 |          |             |     |
| 30 2011/08               | 09 11:54:54  | 25573   | FSW000     | 93 SAVL |               |                     |       |              | BF51HXGP         |            | 2012/02/29 | 4046E05D | TOYOTA      |     |
|                          | /09 11:55:34 | 25070   | FSW000     | 94 SAVL |               |                     |       |              | NKY371GP         |            | 2012/01/31 | 4046E01M | AUDI        |     |
| 32 2011/08               | /09 11:57:04 | 25071   | FSW000     | 94 SADL | 7911305230089 | SMIT                | A     | 1979/11/30 M | 40670004BMPY     | 2009/11/17 | 2014/11/18 |          |             |     |
| 33 2011/08<br>34 2011/08 | /09 11:57:18 | 3 25072 | FSW000     | 94 SADL | 8704115154089 | HOFMANN             | LC    | 1987/04/11 M | 409300034Z7G     | 2011/05/06 | 2016/05/09 |          |             |     |
| 34 2011/08               | 09 11:58:45  | 25576   | FSW000     | 93 SADL | 7210210079081 | KUYPERS             | M     | 1972/10/21 F | 409300034MN0     | 2010/08/05 | 2015/08/15 |          |             | Ψ.  |
| H I H                    | Sheet1       | heet2 / | Sheet3 / 🐫 |         |               |                     |       | ij.          | (                |            |            |          |             | ) j |