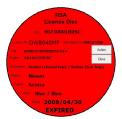

The LR2 scanner scans and verifies South African driver's licenses as well as AAMVA driver's licenses. The LR2 scans 1D and 2D barcodes and decrypts the SA driver's license card data. The scanner displays on screen the details of the driver including a photograph, for verification. In the case of vehicles, all vehicle details are scanned from the license disk and displayed on the device for verification. Device communication options include WiFi and USB. A 3 track magnetic swipe card reader is optional. The LR2 is compact and rugged to withstand the elements and rigours of use in tough environments.

License card and license disk displayed on Controller after scanned

Information and Sales: sales@techsolutions.co.za www.techsolutions.co.za

| 4 A                      |              |         |            | E       | F             |                     |       |              |                  |            |            |          |             | ) = |
|--------------------------|--------------|---------|------------|---------|---------------|---------------------|-------|--------------|------------------|------------|------------|----------|-------------|-----|
| 1 Date                   | Time         | File id | Device     | Type    | ID            |                     | Names |              | x Licence number |            | Expiry     | eNatis   | Make        |     |
|                          | /09 11:28:25 |         | FSW000     |         | 7304120086086 | BADENHORST          | ME    | 1973/04/12 F | 40630010B1H6     | 2008/01/16 |            |          |             |     |
| 3 2011/08                | /09 11:28:47 | 25559   | FSW000     | 93 SADL | 6701175048088 | CRONJE              | K     | 1967/01/17 M | 40460014GYSR     | 2007/11/28 | 2012/11/28 |          |             |     |
|                          | /09 11:29:41 |         | FSW000     |         | 3509240032083 | SMART               | C     | 1935/09/24 F | 40630010F75F     | 2009/05/28 | 2014/05/27 |          |             |     |
|                          | /09 11:29:48 |         | FSW000     |         |               |                     |       |              | FLJ637GP         |            | 2012/01/31 |          |             |     |
|                          | /09 11:30:03 |         | FSW000     |         |               |                     |       |              | ZTW695GP         |            | 2011/10/31 | 4046T02P | HONDA       |     |
|                          | /09 11:32:32 |         | FSW000     |         |               |                     |       |              | NVL134GP         |            |            |          | VOLKSWAGEN  |     |
| 8 2011/08                | /09 11:33:40 | 25562   | FSW000     |         |               |                     |       |              | NZC452GP         |            | 2012/03/31 | 4046E01Z | TOYOTA      |     |
|                          | /09 11:34:12 |         | FSW000     |         |               |                     |       |              | VSF572GP         |            | 2011/05/31 | 4046Q00T | BMW         |     |
| 10 2011/08               | /09 11:35:43 | 25563   | FSW000     | 93 SADL | 3812025046082 | LANDSBERG           | JC    | 1938/12/02 M | 40460014MBYG     | 2010/07/27 | 2015/09/28 |          |             |     |
|                          | /09 11:37:30 |         | FSW000     |         | 3511255040084 | BOTHA               | JH    | 1935/11/25 M | 411100049FLS     | 2011/07/05 | 2016/08/08 |          |             |     |
|                          | /09 11:38:04 |         | FSW000     |         |               |                     |       |              | BH08XFGP         |            | 2012/04/30 | 4046H01C | HONDA       |     |
| 13 2011/08               | /09 11:38:57 | 25564   | FSW000     |         | 4603210027089 |                     | JH    | 1946/03/21 F | 40460014K09D     | 2009/02/11 | 2014/02/10 |          |             |     |
|                          | /09 11:39:00 |         | FSW000     |         | 7203210112085 | SANGSTER            | N     | 1972/03/21 F | 40630010BRJY     | 2008/04/16 | 2013/04/16 |          |             |     |
| 15 2011/08               | /09 11:39:21 | 1 25062 | FSW000     |         | 7308285171088 | MISKIN              | D     | 1973/08/28 M | 40630010BH41     | 2008/03/11 | 2013/03/11 |          |             |     |
| 16 2011/08               | /09 11:39:47 | 25565   | FSW000     |         | 8411140012080 | WEBER               | RJ    | 1984/11/14 F | 40630010DKK0     | 2009/02/13 | 2014/02/12 |          |             |     |
| 17 2011/08               | 09 11:39:50  | 25063   | FSW000     | 94 SAVL |               |                     |       |              | ZHM612GP         |            | 2011/05/31 | 4046H02Z | CHERY       |     |
| 18 2011/08               | /09 11:43:40 | 25064   | FSW000     |         | 9103040067087 | VAN DER MERWE       | C     | 1991/03/04 F | 40120001636Z     | 2009/08/05 | 2014/08/04 |          |             |     |
|                          | /09 11:43:46 | 25566   | FSW000     | 93 SADL | 5610110053080 | ENGELBRECHT         | MS    | 1956/10/11 F | 40460014H261     | 2007/12/19 | 2012/12/19 |          |             |     |
|                          | /09 11:46:06 | 25567   | FSW000     | 93 SADL | 8009015064085 | VAN STRYP           | TL    | 1980/09/01 M | 4111000468HZ     | 2008/07/05 | 2013/07/05 |          |             |     |
| 21 2011/08               | 09 11:47:05  | 25568   | FSW000     | 93 SADL | 6108180150083 | KRUGER              | S     | 1961/08/18 F | 40460014FP25     | 2007/01/11 | 2012/01/11 |          |             |     |
|                          | /09 11:47:40 | 25065   | FSW000     | 94 SADL | 8404035893086 | MASHILE             | TF    | 1984/04/03 M | 422200001113     | 2010/04/23 | 2015/04/22 |          |             |     |
| 23 2011/08               | /09 11:47:49 | 25569   | FSW000     |         | 8803135017084 | KRUGER              | C     | 1988/03/13 M | 40460014JNWZ     | 2008/12/05 | 2013/12/04 |          |             |     |
|                          | /09 11:49:34 | 25066   | FSW000     | 94 SADL | 4309200044080 | VAN TONDER          | M     | 1943/09/20 F | 408800032DRJ     | 2009/07/08 | 2014/07/07 |          |             |     |
| 25 2011/08               | /09 11:50:03 | 25570   | FSW000     | 93 SADL | 7811155015087 | JANSEN VAN RENSBURG | WJ    | 1978/11/15 M | 404500034VDX     | 2006/08/15 | 2011/08/15 |          |             |     |
| 26 2011/08               | /09 11:50:38 | 25067   | FSW000     | 94 SAVL |               |                     |       |              | XZM386GP         |            | 2012/01/31 | 4046T077 | MERCEDES-BE | NZ  |
| 27 2011/08               | 09 11:51:35  | 25571   | FSW000     | 93 SADL | 7012040284083 | GOOSEN              | PM    | 1970/12/04 F | 40460014MLM5     | 2010/09/21 | 2015/09/27 |          |             |     |
| 28 2011/08               | 09 11:52:53  | 25068   | FSW000     | 94 SAVL |               |                     |       |              | VGJ726GP         |            | 2011/10/31 | 4046E084 | HONDA       |     |
| 29 2011/08               | 09 11:53:45  | 25069   | FSW000     | 94 SADL | 7304010139086 | GOOSEN              | IL    | 1973/04/01 F | 40930003484N     | 2009/09/13 | 2014/09/12 |          |             |     |
| 30 2011/08               | 09 11:54:54  | 25573   | FSW000     | 93 SAVL |               |                     |       |              | BF51HXGP         |            | 2012/02/29 | 4046E05D | TOYOTA      |     |
|                          | /09 11:55:34 | 25070   | FSW000     | 94 SAVL |               |                     |       |              | NKY371GP         |            | 2012/01/31 | 4046E01M | AUDI        |     |
| 32 2011/08               | /09 11:57:04 | 25071   | FSW000     | 94 SADL | 7911305230089 | SMIT                | A     | 1979/11/30 M | 40670004BMPY     | 2009/11/17 | 2014/11/18 |          |             |     |
| 33 2011/08<br>34 2011/08 | /09 11:57:18 | 3 25072 | FSW000     | 94 SADL | 8704115154089 | HOFMANN             | LC    | 1987/04/11 M | 409300034Z7G     | 2011/05/06 | 2016/05/09 |          |             |     |
| 34 2011/08               | 09 11:58:45  | 25576   | FSW000     | 93 SADL | 7210210079081 | KUYPERS             | M     | 1972/10/21 F | 409300034MN0     | 2010/08/05 | 2015/08/15 |          |             | Ψ.  |
| H I H                    | Sheet1       | heet2 / | Sheet3 / 🐫 |         |               |                     |       | ij.          | (                |            |            |          |             | ) j |