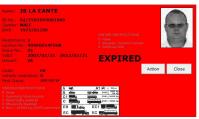

The LR2 scanner scans and verifies South African driver's licenses as well as AAMVA driver's licenses. The LR2 scans 1D and 2D barcodes and decrypts the SA driver's license card data. The scanner displays on screen the details of the driver including a photograph, for verification. In the case of vehicles, all vehicle details are scanned from the license disk and displayed on the device for verification. Device communication options include WiFi and USB. A 3 track magnetic swipe card reader is optional. The LR2 is compact and rugged to withstand the elements and rigours of use in tough environments.

License card and license disk displayed on Controller after scanned

Information and Sales: sales@techsolutions.co.za www.techsolutions.co.za

| 4 A                      |              |         |            | E       | F             |                     |       |              |                  |            |            |          |             | ) = |
|--------------------------|--------------|---------|------------|---------|---------------|---------------------|-------|--------------|------------------|------------|------------|----------|-------------|-----|
| 1 Date                   | Time         | File id | Device     | Type    | ID            |                     | Names |              | x Licence number |            | Expiry     | eNatis   | Make        |     |
|                          | /09 11:28:25 |         | FSW000     |         | 7304120086086 | BADENHORST          | ME    | 1973/04/12 F | 40630010B1H6     | 2008/01/16 |            |          |             |     |
| 3 2011/08                | /09 11:28:47 | 25559   | FSW000     | 93 SADL | 6701175048088 | CRONJE              | K     | 1967/01/17 M | 40460014GYSR     | 2007/11/28 | 2012/11/28 |          |             |     |
|                          | /09 11:29:41 |         | FSW000     |         | 3509240032083 | SMART               | C     | 1935/09/24 F | 40630010F75F     | 2009/05/28 | 2014/05/27 |          |             |     |
|                          | /09 11:29:48 |         | FSW000     |         |               |                     |       |              | FLJ637GP         |            | 2012/01/31 |          |             |     |
|                          | /09 11:30:03 |         | FSW000     |         |               |                     |       |              | ZTW695GP         |            | 2011/10/31 | 4046T02P | HONDA       |     |
|                          | /09 11:32:32 |         | FSW000     |         |               |                     |       |              | NVL134GP         |            |            |          | VOLKSWAGEN  |     |
| 8 2011/08                | /09 11:33:40 | 25562   | FSW000     |         |               |                     |       |              | NZC452GP         |            | 2012/03/31 | 4046E01Z | TOYOTA      |     |
|                          | /09 11:34:12 |         | FSW000     |         |               |                     |       |              | VSF572GP         |            | 2011/05/31 | 4046Q00T | BMW         |     |
| 10 2011/08               | /09 11:35:43 | 25563   | FSW000     | 93 SADL | 3812025046082 | LANDSBERG           | JC    | 1938/12/02 M | 40460014MBYG     | 2010/07/27 | 2015/09/28 |          |             |     |
|                          | /09 11:37:30 |         | FSW000     |         | 3511255040084 | BOTHA               | JH    | 1935/11/25 M | 411100049FLS     | 2011/07/05 | 2016/08/08 |          |             |     |
|                          | /09 11:38:04 |         | FSW000     |         |               |                     |       |              | BH08XFGP         |            | 2012/04/30 | 4046H01C | HONDA       |     |
| 13 2011/08               | /09 11:38:57 | 25564   | FSW000     |         | 4603210027089 |                     | JH    | 1946/03/21 F | 40460014K09D     | 2009/02/11 | 2014/02/10 |          |             |     |
|                          | /09 11:39:00 |         | FSW000     |         | 7203210112085 | SANGSTER            | N     | 1972/03/21 F | 40630010BRJY     | 2008/04/16 | 2013/04/16 |          |             |     |
| 15 2011/08               | /09 11:39:21 | 1 25062 | FSW000     |         | 7308285171088 | MISKIN              | D     | 1973/08/28 M | 40630010BH41     | 2008/03/11 | 2013/03/11 |          |             |     |
| 16 2011/08               | /09 11:39:47 | 25565   | FSW000     |         | 8411140012080 | WEBER               | RJ    | 1984/11/14 F | 40630010DKK0     | 2009/02/13 | 2014/02/12 |          |             |     |
| 17 2011/08               | 09 11:39:50  | 25063   | FSW000     | 94 SAVL |               |                     |       |              | ZHM612GP         |            | 2011/05/31 | 4046H02Z | CHERY       |     |
| 18 2011/08               | /09 11:43:40 | 25064   | FSW000     |         | 9103040067087 | VAN DER MERWE       | C     | 1991/03/04 F | 40120001636Z     | 2009/08/05 | 2014/08/04 |          |             |     |
|                          | /09 11:43:46 | 25566   | FSW000     | 93 SADL | 5610110053080 | ENGELBRECHT         | MS    | 1956/10/11 F | 40460014H261     | 2007/12/19 | 2012/12/19 |          |             |     |
|                          | /09 11:46:06 | 25567   | FSW000     | 93 SADL | 8009015064085 | VAN STRYP           | TL    | 1980/09/01 M | 4111000468HZ     | 2008/07/05 | 2013/07/05 |          |             |     |
| 21 2011/08               | 09 11:47:05  | 25568   | FSW000     | 93 SADL | 6108180150083 | KRUGER              | S     | 1961/08/18 F | 40460014FP25     | 2007/01/11 | 2012/01/11 |          |             |     |
|                          | /09 11:47:40 | 25065   | FSW000     | 94 SADL | 8404035893086 | MASHILE             | TF    | 1984/04/03 M | 422200001113     | 2010/04/23 | 2015/04/22 |          |             |     |
| 23 2011/08               | /09 11:47:49 | 25569   | FSW000     |         | 8803135017084 | KRUGER              | C     | 1988/03/13 M | 40460014JNWZ     | 2008/12/05 | 2013/12/04 |          |             |     |
|                          | /09 11:49:34 | 25066   | FSW000     | 94 SADL | 4309200044080 | VAN TONDER          | M     | 1943/09/20 F | 408800032DRJ     | 2009/07/08 | 2014/07/07 |          |             |     |
| 25 2011/08               | /09 11:50:03 | 25570   | FSW000     | 93 SADL | 7811155015087 | JANSEN VAN RENSBURG | WJ    | 1978/11/15 M | 404500034VDX     | 2006/08/15 | 2011/08/15 |          |             |     |
| 26 2011/08               | /09 11:50:38 | 25067   | FSW000     | 94 SAVL |               |                     |       |              | XZM386GP         |            | 2012/01/31 | 4046T077 | MERCEDES-BE | NZ  |
| 27 2011/08               | 09 11:51:35  | 25571   | FSW000     | 93 SADL | 7012040284083 | GOOSEN              | PM    | 1970/12/04 F | 40460014MLM5     | 2010/09/21 | 2015/09/27 |          |             |     |
| 28 2011/08               | 09 11:52:53  | 25068   | FSW000     | 94 SAVL |               |                     |       |              | VGJ726GP         |            | 2011/10/31 | 4046E084 | HONDA       |     |
| 29 2011/08               | 09 11:53:45  | 25069   | FSW000     | 94 SADL | 7304010139086 | GOOSEN              | IL    | 1973/04/01 F | 40930003484N     | 2009/09/13 | 2014/09/12 |          |             |     |
| 30 2011/08               | 09 11:54:54  | 25573   | FSW000     | 93 SAVL |               |                     |       |              | BF51HXGP         |            | 2012/02/29 | 4046E05D | TOYOTA      |     |
|                          | /09 11:55:34 | 25070   | FSW000     | 94 SAVL |               |                     |       |              | NKY371GP         |            | 2012/01/31 | 4046E01M | AUDI        |     |
| 32 2011/08               | /09 11:57:04 | 25071   | FSW000     | 94 SADL | 7911305230089 | SMIT                | A     | 1979/11/30 M | 40670004BMPY     | 2009/11/17 | 2014/11/18 |          |             |     |
| 33 2011/08<br>34 2011/08 | /09 11:57:18 | 3 25072 | FSW000     | 94 SADL | 8704115154089 | HOFMANN             | LC    | 1987/04/11 M | 409300034Z7G     | 2011/05/06 | 2016/05/09 |          |             |     |
| 34 2011/08               | 09 11:58:45  | 25576   | FSW000     | 93 SADL | 7210210079081 | KUYPERS             | M     | 1972/10/21 F | 409300034MN0     | 2010/08/05 | 2015/08/15 |          |             | Ψ.  |
| H I H                    | Sheet1       | heet2 / | Sheet3 / 🐫 |         |               |                     |       | ij.          | (                |            |            |          |             | ) j |